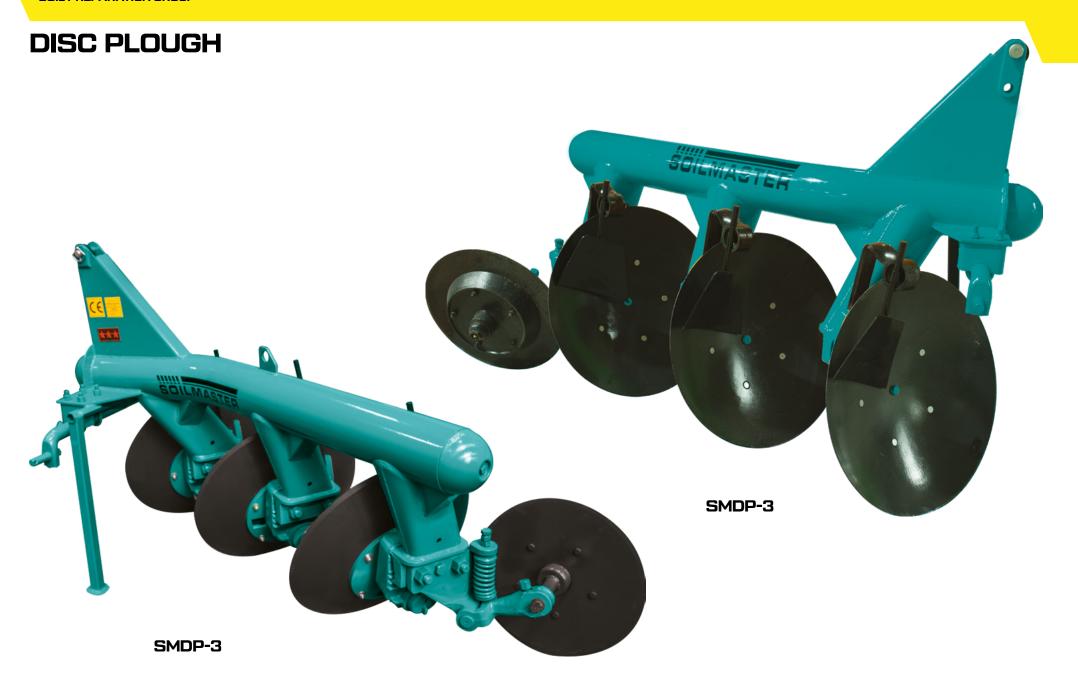

## **GENERAL FEATURES**

Our disc ploughs are being produced with 3-4 and 5 rows in conformity with the current agriculture conditions. The disc ploughs are produced to work in every type of soil by the basic principles such as soil breaking, soil raising, soil turning and soil mixing. Disc ploughs are used for unplowed fields and for processing the stony areas. It avoids the occurance of the big holes and the upper part of furrow becoming muddy while processing that areas. It can not be stopped up with grass, helves and solid fertilizer. In addition, they can be used easily at rocky and rooted areas. Upon this feature, the damage that may occur in disc ploughs and tractor can be prevented.

## **TECHNICAL DETAILS**

| CODE   | NUMBER OF DISC | WORKING DEPTH<br>(CM) | WORKING WIDTH<br>(CM) | DISC SPACE<br>(MM) | DISC DIAMETER<br>(MM) | WEIGHT<br>(KG) | REQUIRED POWER<br>(HP) |
|--------|----------------|-----------------------|-----------------------|--------------------|-----------------------|----------------|------------------------|
| SMDP-2 | 2              | MAX 25                | 66                    | 53                 | 660                   | 310            | 20-40                  |
| SMDP-3 | 3              | MAX 25                | 99                    | 53                 | 660                   | 400            | 40-60                  |
| SMDP-4 | 4              | MAX 25                | 132                   | 53                 | 660                   | 470            | 60-80                  |
| SMDP-5 | 5              | MAX 25                | 165                   | 53                 | 660                   | 540            | 80-100                 |